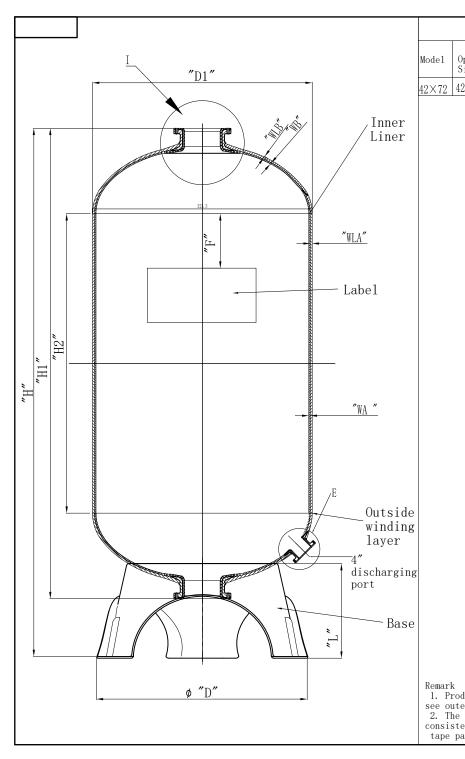

| Technical Parameters |                 |         |                     |      |      |      |      |     |     |    |      |        |     |            |       |
|----------------------|-----------------|---------|---------------------|------|------|------|------|-----|-----|----|------|--------|-----|------------|-------|
| W. 1.1               | Opening<br>Size | VOL     | Size Parameters(mm) |      |      |      |      |     |     |    | Base | Weight |     |            |       |
| Model                |                 | (Ltrs.) | D1                  | D    | H±30 | H1   | Н2   | L   | F   | WA | WLA  | WB     | WLB |            | (kg)  |
| 42×72                | 4272-6-6-D      | 1387.5  | 1067                | 1066 | 2200 | 1990 | 1100 | 451 | 100 | 13 | 6    | 12.5   | 3.5 | Triangular | 100±8 |

1. Product type identification see outer packaging logo.
2. The product color is consistent with the color of the tape packaging box.

|                           | Sign       |              | Hebei Chengda WaterTechnology Co., Ltd. |                               |             |                |       |                |  |
|---------------------------|------------|--------------|-----------------------------------------|-------------------------------|-------------|----------------|-------|----------------|--|
|                           | Signature  | Date         | Material:                               | EDD                           | Projection: |                |       |                |  |
|                           | Changuang  | 0004 07 10   |                                         | FRP                           |             |                |       |                |  |
| Designer Chengyang<br>Sun |            | 2024. 07. 18 | Model:                                  | 42", 6"T/B-4"                 |             | Name: FRP tank |       |                |  |
| Review                    | Jingwei Hu | 2024. 07. 18 |                                         | lower di<br>port<br>Descripti | Ü           |                |       | Drawing No.    |  |
|                           |            |              |                                         | of Change Version             |             |                |       | CD=22=09=27/50 |  |
| Approve                   |            |              | Please don't me<br>size of the draw     |                               |             | 1              | 1 Pag | e Page 1       |  |