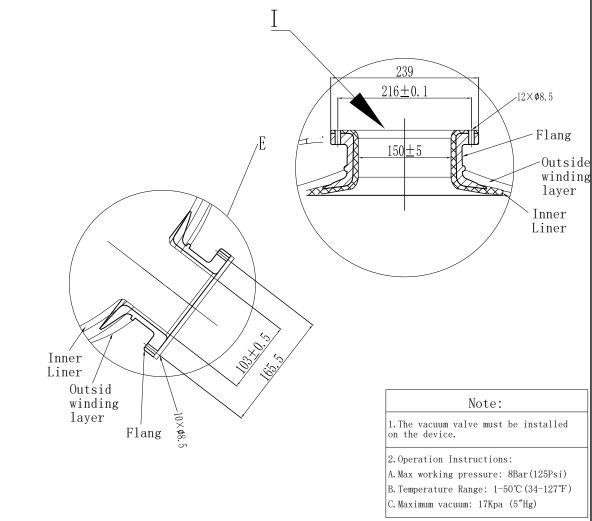

1. Product type identification see outer packaging logo.
2. The product color is consistent with the color of the tape packaging box.

|                           | Sign       |              | Hebei Chengda WaterTechnology Co., Ltd. |                               |             |                |       |                |  |
|---------------------------|------------|--------------|-----------------------------------------|-------------------------------|-------------|----------------|-------|----------------|--|
|                           | Signature  | Date         | Material:                               | EDD                           | Projection: |                |       |                |  |
|                           | Changuang  | 0004 07 10   |                                         | FRP                           |             |                |       |                |  |
| Designer Chengyang<br>Sun |            | 2024. 07. 18 | Model:                                  | 42", 6"T/B-4"                 |             | Name: FRP tank |       |                |  |
| Review                    | Jingwei Hu | 2024. 07. 18 |                                         | lower di<br>port<br>Descripti | Ü           |                |       | Drawing No.    |  |
|                           |            |              |                                         | of Change Version             |             |                |       | CD=22=09=27/50 |  |
| Approve                   |            |              | Please don't me<br>size of the draw     |                               |             | 1              | 1 Pag | e Page 1       |  |