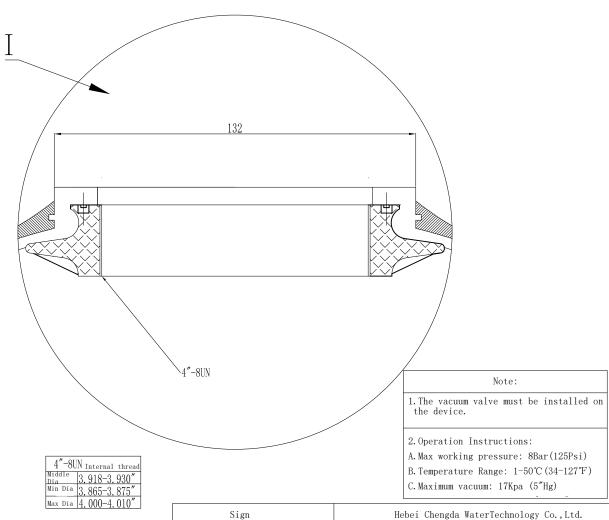

|       | Technical Parameters |         |                      |     |      |      |      |     |     |    |     |    |     |       |        |
|-------|----------------------|---------|----------------------|-----|------|------|------|-----|-----|----|-----|----|-----|-------|--------|
| Model | Opening<br>Size      | VOL     | Size Parameters (mm) |     |      |      |      |     |     |    |     |    |     | Base  | Weight |
|       |                      | (Ltrs.) | D1                   | D   | H±10 | H1   | Н2   | L   | F   | WA | WLA | WB | WLB |       | (kg)   |
| 20×69 | 4"T                  | 307     | 510                  | 500 | 1770 | 1740 | 1365 | 110 | 100 | 7  | 3   | 7  | 2   | Round | 20±2   |