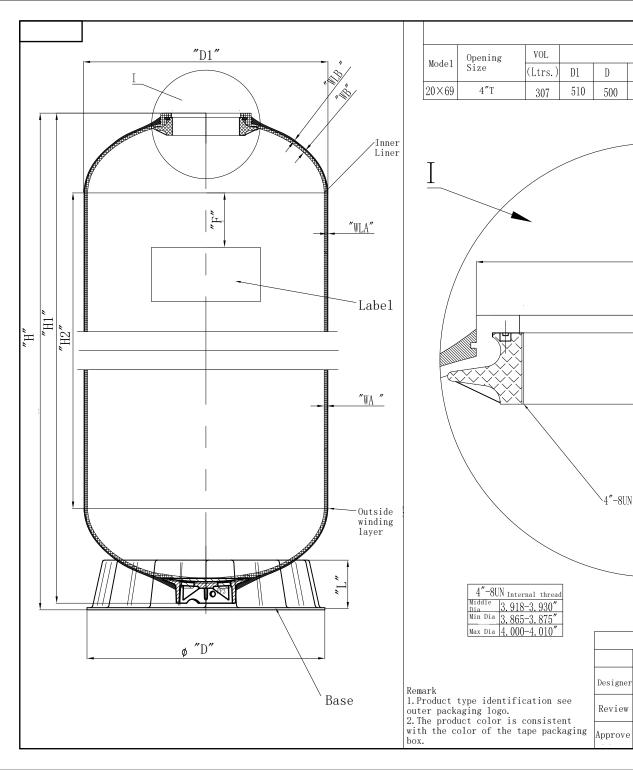

|       | Technical Parameters |         |                      |     |      |      |      |     |     |    |     |    |     |       |        |
|-------|----------------------|---------|----------------------|-----|------|------|------|-----|-----|----|-----|----|-----|-------|--------|
| Model | Opening<br>Size      | VOL     | Size Parameters (mm) |     |      |      |      |     |     |    |     |    |     | Base  | Weight |
|       |                      | (Ltrs.) | D1                   | D   | H±10 | H1   | Н2   | L   | F   | WA | WLA | WB | WLB |       | (kg)   |
| 20×69 | 4"T                  | 307     | 510                  | 500 | 1770 | 1740 | 1365 | 110 | 100 | 7  | 3   | 7  | 2   | Round | 20±2   |