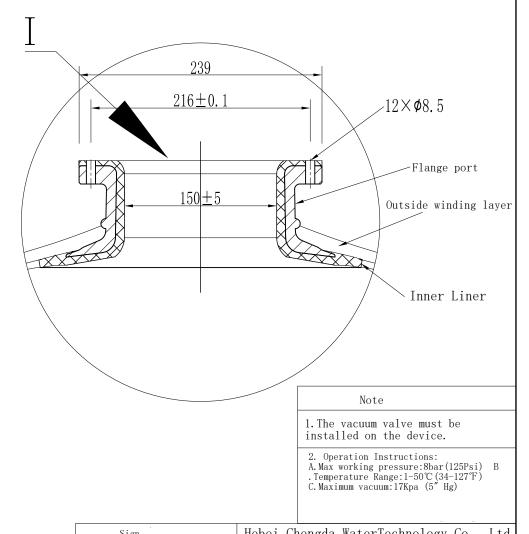

1. Product type identification see outer packaging logo.
2. The product color is

consistent with the color of the tape packaging box.

|          | Sign          |              | Hebel Chengda Waterlechnology Co., Ltd.    |                          |          |                |               |                |  |
|----------|---------------|--------------|--------------------------------------------|--------------------------|----------|----------------|---------------|----------------|--|
|          | Signature     | Date         | Material                                   | FRP                      |          | Projection: ←  |               |                |  |
|          |               |              |                                            | rkr -                    |          | 110 Ject 1011. |               |                |  |
| Designer | Chengyang Sun | 2024. 07. 18 | Mode1                                      | 18 " T/B 6 "             |          | Name:FRP tank  |               |                |  |
| Review   | Jingwei Hu    | 2024. 07. 18 | Version number: 00                         | Description of<br>Change |          |                |               | Drawing No.    |  |
|          |               |              |                                            | Version                  |          |                |               | CD-22-09-27/22 |  |
| Approve  |               |              | Please don't measur<br>size of the drawing | e the                    | Unit: mm |                | 1 Page Page 1 |                |  |