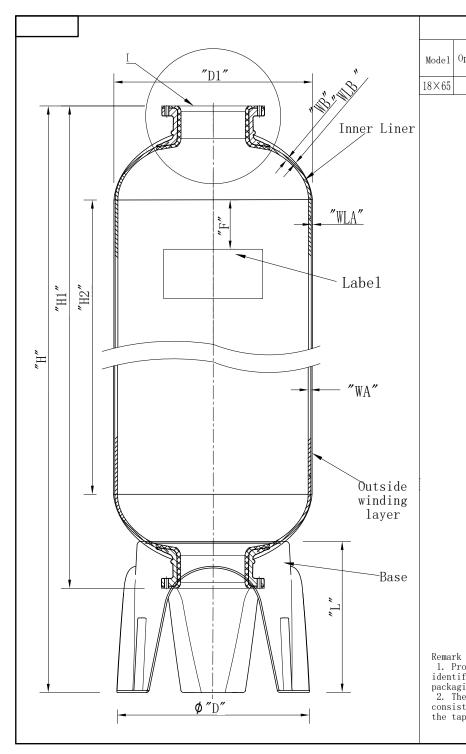

| Technical Parameters |              |         |                     |     |      |      |      |     |     |    |      |        |     |            |              |
|----------------------|--------------|---------|---------------------|-----|------|------|------|-----|-----|----|------|--------|-----|------------|--------------|
| Model                | Opening Size | VOL     | Size Parameters(mm) |     |      |      |      |     |     |    | Base | Weight |     |            |              |
|                      |              | (Ltrs.) | D1                  | D   | H±10 | H1   | Н2   | L   | F   | WA | WLA  | WB     | WLB |            | (kg)         |
| 18×65                | T/B 6"       | 235. 0  | 465                 | 450 | 2010 | 1767 | 1330 | 283 | 100 | 7  | 3    | 7      | 2   | Triangular | $25 \pm 1.5$ |