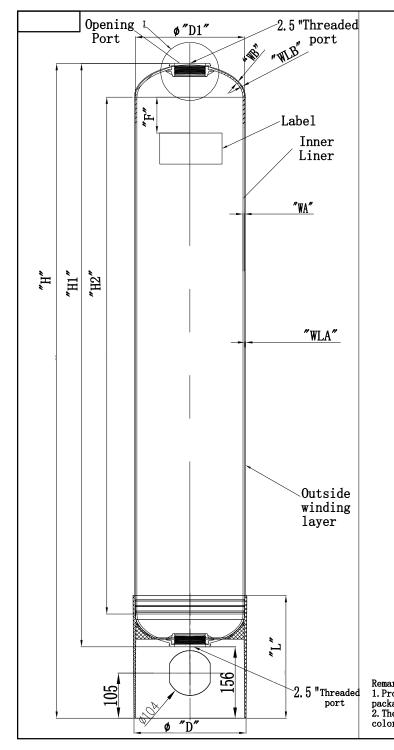

| Technical Parameters |                 |         |                      |     |      |      |      |     |      |        |     |    |     |                     |         |
|----------------------|-----------------|---------|----------------------|-----|------|------|------|-----|------|--------|-----|----|-----|---------------------|---------|
| Model                | Opening<br>Size | VOL     | Size Parameters (mm) |     |      |      |      |     | Base | Weight |     |    |     |                     |         |
|                      |                 | (Ltrs.) | D1                   | D   | H±6  | H1   | H2   | L   | F    | WA     | WLA | WB | WLB |                     | (kg)    |
| 10×17                | 2. 5″T/B        | 16. 4   | 258                  | 266 | 563  | 425  | 245  | 285 | 50   | 5      | 2   | 5  | 1   | Cylindrical<br>high | 3.6±0.2 |
| 10×24                | 2.5″T/B         | 25. 0   | 258                  | 266 | 755  | 617  | 425  | 285 | 100  | 5      | 2   | 5  | 1   | Cylindrical<br>high | 4.4±3   |
| 10×54                | 2. 5"T/B        | 62. 5   | 258                  | 266 | 1522 | 1363 | 1195 | 285 | 100  | 5      | 2   | 5  | 1   | Cylindrical<br>high | 7.0±0.4 |