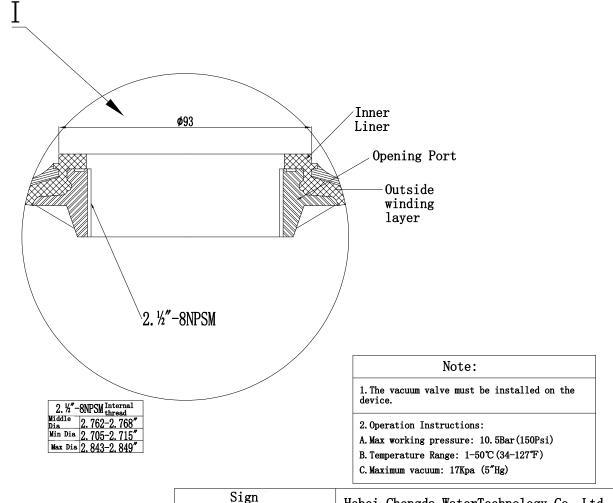

| Technical Parameters |                 |         |                      |     |      |      |      |     |      |        |     |    |     |                     |         |
|----------------------|-----------------|---------|----------------------|-----|------|------|------|-----|------|--------|-----|----|-----|---------------------|---------|
| Model                | Opening<br>Size | VOL     | Size Parameters (mm) |     |      |      |      |     | Base | Weight |     |    |     |                     |         |
|                      |                 | (Ltrs.) | D1                   | D   | H±6  | H1   | H2   | L   | F    | WA     | WLA | WB | WLB |                     | (kg)    |
| 10×17                | 2. 5″T/B        | 16. 4   | 258                  | 266 | 563  | 425  | 245  | 285 | 50   | 5      | 2   | 5  | 1   | Cylindrical<br>high | 3.6±0.2 |
| 10×24                | 2.5″T/B         | 25. 0   | 258                  | 266 | 755  | 617  | 425  | 285 | 100  | 5      | 2   | 5  | 1   | Cylindrical<br>high | 4.4±3   |
| 10×54                | 2. 5"T/B        | 62. 5   | 258                  | 266 | 1522 | 1363 | 1195 | 285 | 100  | 5      | 2   | 5  | 1   | Cylindrical<br>high | 7.0±0.4 |